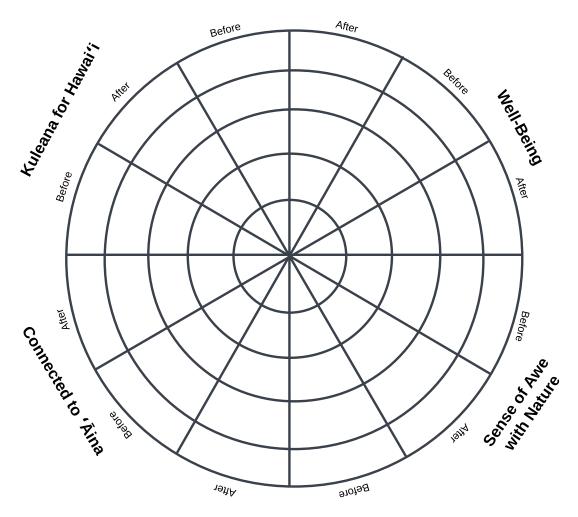

## Mauliola Ke'ehi Reflection Wheel

**Instructions:** Today you will participate in a transformative journey in the healing waters of Ke'ehi. Before and after your experience we ask you to use this reflection wheel to show how you are feeling about a few things. Please think about what level you are feeling in each area and then color from the middle extending outwards. For example, if I am feeling only a small connection to Hawaiian Culture I will only color the first level, whereas if I am feeling really connected to Hawaiian Culture I will color all five levels. Please use different colors for before and after your experience.

## Connected to Hawaiian Culture

Ability to Self-Regulate (breathing, mood, etc.)

| Date:       |  |
|-------------|--|
| Your Grade: |  |

| סט you nave |            |
|-------------|------------|
| Hawaiian    | ancestors? |